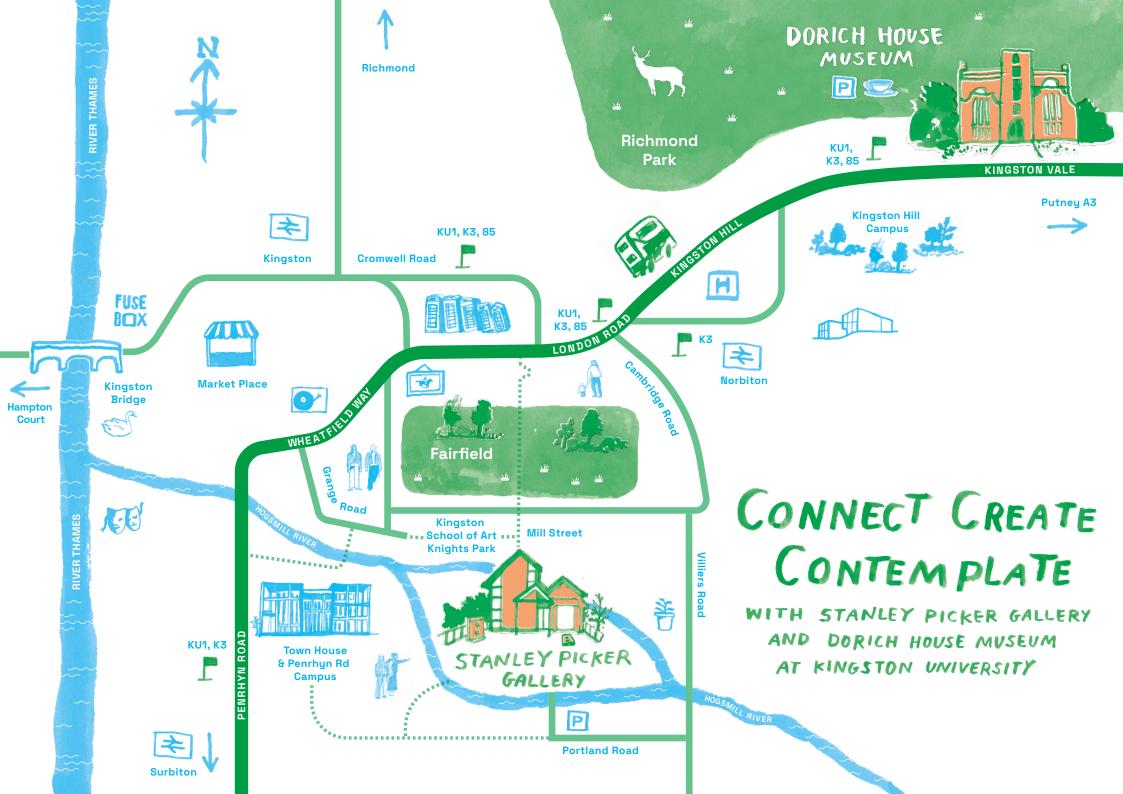

## stanleypickergallery.org

Kingston School of Art, Grange Road, KT1 2QJ Free Entry Tue-Sat 11am-5pm 020 8417 4074

**dorichhousemuseum.org.uk** 67 Kingston Vale, SW15 3RN

Free Entry Thurs-Sat 11am-5pm Onsite Café Solution 020 8417 5515

## Transport between our venues:

P Buses **85, K3** & Free University Bus **KU1** 

See our websites above for details and access

## Other places to visit in Kingston:

湖下湖

Town House / Kingston University's Award-Winning Library

Picker House / Tours Apr-Oct / Advance Booking Only

Kingston Museum & Library / Eadweard Muybridge Collection